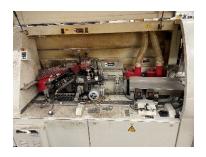

## **Factory Refurbished Advantage 500L**

**Demo Machine** 

#### Specifications for machine #50329:

- Single-sided edgebander for EVA glue
- Joint-milling, gluing unit with double coil magazine, top pressure mounted end trimming, pre/flush-trimming, corner rounding, profileand glue scraper, buffing and smoothing units
- Tooling: Multi Milling Unit, 2mm corner rounding unit
- Edgeband capabilities: 0.5 to 3mm coiled edgebanding
- Min edge tape height: 12mm
- Max edge tape height: 65mm
- Min panel thickness: 8mm
- Max panel thickness: 60mm
- $\bullet$   $\;$  Smallest workpiece: 65mm x 150mm (at max panel thickness of
  - 25mm)
- Processing speed: 14-20m/min
- Working height: 900mm