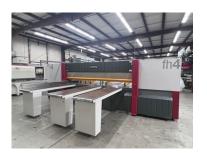

## **Factory Refurbished Advantage 500L**

**Demo Machine** 

#### Specifications for machine #50329:

- Single-sided edgebander for EVA glue
- Joint-milling, gluing unit with double coil magazine, top pressure mounted end trimming, pre/flush-trimming, corner rounding, profileand glue scraper, buffing and smoothing units
- Tooling: Multi Milling Unit, 2mm corner rounding unit
- Edgeband capabilities: 0.5 to 3mm coiled edgebanding
- Min edge tape height: 12mm
- Max edge tape height: 65mm
- Min panel thickness: 8mm
- Max panel thickness: 60mm
- $\bullet$   $\;$  Smallest workpiece: 65mm x 150mm (at max panel thickness of
  - 25mm)
- Processing speed: 14-20m/min
- Working height: 900mm