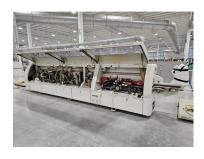

## **Factory Refurbished Advantage 500L**

**Demo Machine** 

#### Specifications for machine #50329:

- Single-sided edgebander for EVA glue
- Joint-milling, gluing unit with double coil magazine, top pressure mounted end trimming, pre/flush-trimming, corner rounding, profileand glue scraper, buffing and smoothing units
- Tooling: Multi Milling Unit, 2mm corner rounding unit
- Edgeband capabilities: 0.5 to 3mm coiled edgebanding
- Min edge tape height: 12mm
- Max edge tape height: 65mm
- Min panel thickness: 8mm
- Max panel thickness: 60mm
- $\bullet$   $\;$  Smallest workpiece: 65mm x 150mm (at max panel thickness of
  - 25mm)
- Processing speed: 14-20m/min
- Working height: 900mm