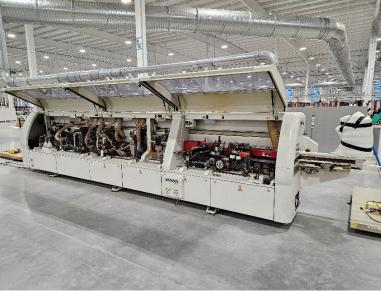

## **Factory Refurbished Advantage 500L**

**Demo Machine** 

#### Specifications for machine #50329:

- Single-sided edgebander for EVA glue
- Joint-milling, gluing unit with double coil magazine, top pressure mounted end trimming, pre/flush-trimming, corner rounding, profileand glue scraper, buffing and smoothing units
- Tooling: Multi Milling Unit, 2mm corner rounding unit
- Edgeband capabilities: 0.5 to 3mm coiled edgebanding
- Min edge tape height: 12mm
- Max edge tape height: 65mm
- Min panel thickness: 8mm
- Max panel thickness: 60mm
- $\bullet$   $\;$  Smallest workpiece: 65mm x 150mm (at max panel thickness of
  - 25mm)
- Processing speed: 14-20m/min
- Working height: 900mm