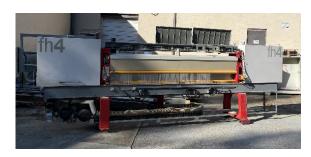

## **Factory Refurbished Advantage 500L**

**Demo Machine** 

#### Specifications for machine #50329:

- Single-sided edgebander for EVA glue
- Joint-milling, gluing unit with double coil magazine, top pressure mounted end trimming, pre/flush-trimming, corner rounding, profileand glue scraper, buffing and smoothing units
- Tooling: Multi Milling Unit, 2mm corner rounding unit
- Edgeband capabilities: 0.5 to 3mm coiled edgebanding
- Min edge tape height: 12mm
- Max edge tape height: 65mm
- Min panel thickness: 8mm
- Max panel thickness: 60mm
- $\bullet$   $\;$  Smallest workpiece: 65mm x 150mm (at max panel thickness of
  - 25mm)
- Processing speed: 14-20m/min
- Working height: 900mm