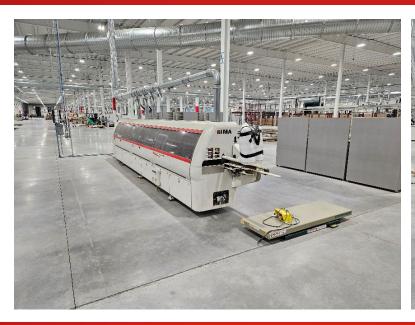

## **Factory Refurbished Advantage 500L**

**Demo Machine** 

#### Specifications for machine #50329:

- Single-sided edgebander for EVA glue
- Joint-milling, gluing unit with double coil magazine, top pressure mounted end trimming, pre/flush-trimming, corner rounding, profileand glue scraper, buffing and smoothing units
- Tooling: Multi Milling Unit, 2mm corner rounding unit
- Edgeband capabilities: 0.5 to 3mm coiled edgebanding
- Min edge tape height: 12mm
- Max edge tape height: 65mm
- Min panel thickness: 8mm
- Max panel thickness: 60mm
- $\bullet$   $\;$  Smallest workpiece: 65mm x 150mm (at max panel thickness of
  - 25mm)
- Processing speed: 14-20m/min
- Working height: 900mm