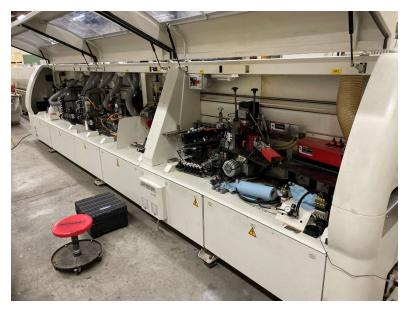

## **Factory Refurbished Advantage 500L**

#### Specifications for machine #50377:

- Single-sided edgebander for EVA glue
- Joint-milling, gluing unit with double coil magazine, top pressure mounted end trimming, pre/flush-trimming, corner rounding, profileand glue scraper, buffing unit.
- Tooling: Multi Milling Unit, 2mm corner rounding unit
- Edgeband capabilities: 0.5 to 3mm coiled edgebanding
- Min edge tape height: 12mmMax edge tape height: 65mm
- Min panel thickness: 8mm
- Max panel thickness: 60mm
- Smallest workpiece: 65x380 x 19 (mm)
- Processing speed: 14-20m/min
- Working height: 900mm