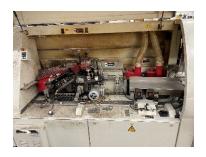

#### Specifications for machine #50377:

- Single-sided edgebander for EVA glue
- Joint-milling, gluing unit with double coil magazine, top pressure mounted end trimming, pre/flush-trimming, corner rounding, profileand glue scraper, buffing unit.
- Tooling: Multi Milling Unit, 2mm corner rounding unit
- Edgeband capabilities: 0.5 to 3mm coiled edgebanding
- Min edge tape height: 12mmMax edge tape height: 65mm
- Min panel thickness: 8mm
- Max panel thickness: 60mm
- Smallest workpiece: 65x380 x 19 (mm)
- Processing speed: 14-20m/min
- Working height: 900mm