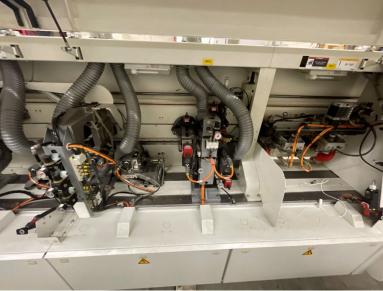

## **Factory Refurbished Advantage 500L**

#### Specifications for machine #50377:

- Single-sided edgebander for EVA glue
- Joint-milling, gluing unit with double coil magazine, top pressure mounted end trimming, pre/flush-trimming, corner rounding, profileand glue scraper, buffing unit.
- Tooling: Multi Milling Unit, 2mm corner rounding unit
- Edgeband capabilities: 0.5 to 3mm coiled edgebanding
- Min edge tape height: 12mmMax edge tape height: 65mm
- Min panel thickness: 8mm
- Max panel thickness: 60mm
- Smallest workpiece: 65x380 x 19 (mm)
- Processing speed: 14-20m/min
- Working height: 900mm