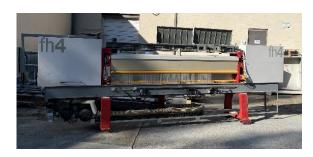

#### Specifications for machine #50377:

- Single-sided edgebander for EVA glue
- Joint-milling, gluing unit with double coil magazine, top pressure mounted end trimming, pre/flush-trimming, corner rounding, profileand glue scraper, buffing unit.
- Tooling: Multi Milling Unit, 2mm corner rounding unit
- Edgeband capabilities: 0.5 to 3mm coiled edgebanding
- Min edge tape height: 12mmMax edge tape height: 65mm
- Min panel thickness: 8mm
- Max panel thickness: 60mm
- Smallest workpiece: 65x380 x 19 (mm)
- Processing speed: 14-20m/min
- Working height: 900mm