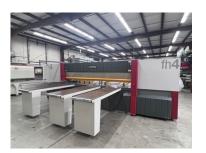

## **Factory Refurbished Advantage 500L**

#### Specifications for machine #50377:

- Single-sided edgebander for EVA glue
- Joint-milling, gluing unit with double coil magazine, top pressure mounted end trimming, pre/flush-trimming, corner rounding, profileand glue scraper, buffing unit.
- Tooling: Multi Milling Unit, 2mm corner rounding unit
- Edgeband capabilities: 0.5 to 3mm coiled edgebanding
- Min edge tape height: 12mmMax edge tape height: 65mm
- Min panel thickness: 8mm
- Max panel thickness: 60mm
- Smallest workpiece: 65x380 x 19 (mm)
- Processing speed: 14-20m/min
- Working height: 900mm